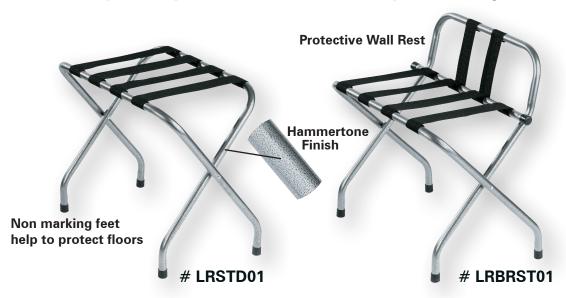

## Powder Coat Hammertone Finish Luggage Rack

Add a modern look with this powder coat hammertone finish luggage rack. This exceptional product is certain to complement any room decor.

- 1" Tubular steel construction adds strength and durability
- Hammertone powder coat finish with wide black straps is perfect for most any guest room decor
- Extra wide 2<sup>1</sup>/<sub>4</sub>" washable polypropylene webbing provides added strength
- Lightweight and folds easily for quick storage

| <u>Item #</u> | <u>Color</u>            | <u>WXHXD</u>                       |
|---------------|-------------------------|------------------------------------|
| LRSTD01       | Hammertone/Black Straps | 20 <sup>1/</sup> 4"W x 20"H x 17"D |
| LRBRST01      | Hammertone/Black Straps | 25 <sup>3/</sup> 4"W x 25"H x 20"D |